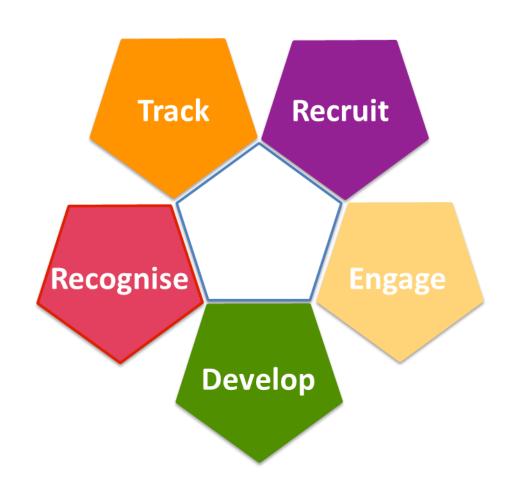

## Thinking about people management...

Recruiting... use all the information at hand to further staff development

#### Recruit

- Job description
- Behaviour-based interview
- Abilities and personality assessment
- Reference checking

#### **Engage**

- Induction
- PerformanceManagement
- Teamwork

# Recognise where you have seen growth

# Track and document development