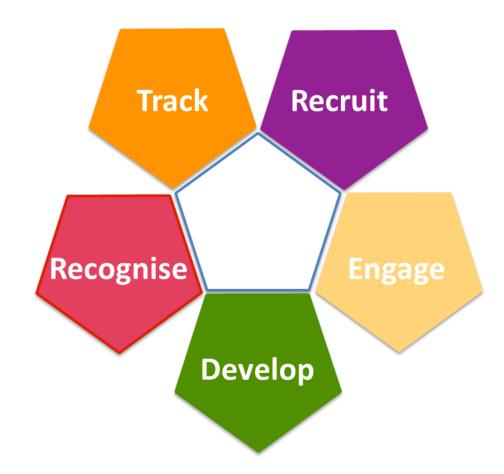

# Track Recruit Recognise Engage

**Develop** 

#### Recruit

- Job description
- Behaviour-based interview
- Abilities & personality assessment
- Reference checking

#### Recognise

- Reward
- Celebrate

#### **Engage**

- Induction
- Performance Mngt
- Teamwork

#### Develop

- Training
- Ministry Planning
- Succession Planning
- Leadership Development